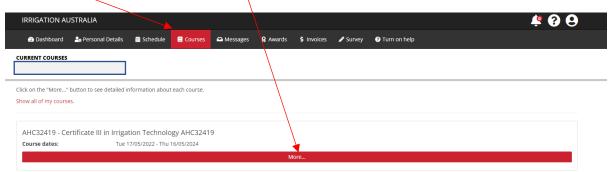

#### Select Courses tab, then select the more tab

This is the course that you are enrolled in.

Each unit has associated tasks that you must successfully complete to be competent in the unit