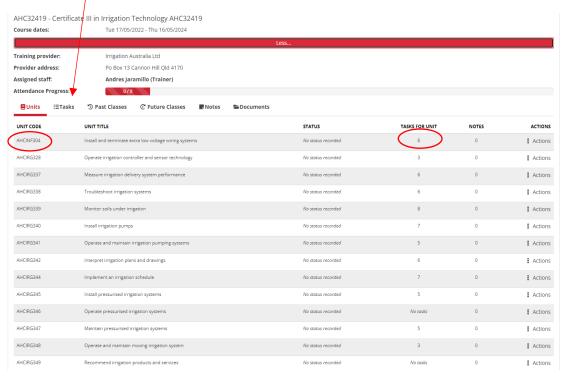

#### Select Courses tab, then select the more tab

This is the course that you are enrolled in.

Each unit has associated tasks that you must successfully complete to be competent in the unit

#### Click on the tasks

The tasks are listed with the last 3 or 4 numbers of the unit ie 2021.1 (CPCPIG2021)

To upload your submissions – click on actions against the task you want to submit documents against