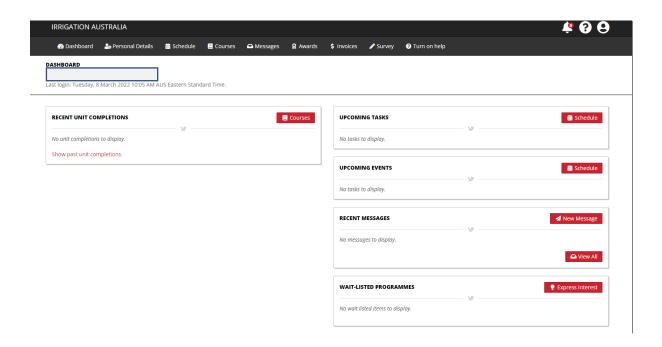

# How to Navigate the Student Portal

#### Select Courses tab, then select the more tab

This is the course that you are enrolled in.

Each unit has associated tasks that you must successfully complete to be competent in the unit