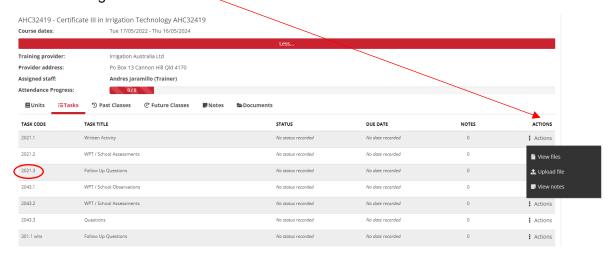

#### Select Courses tab, then select the more tab

This is the course that you are enrolled in.

Each unit has associated tasks that you must successfully complete to be competent in the unit

#### Click on the tasks

The tasks are listed with the last 3 or 4 numbers of the unit ie 2021.1 (CPCPIG2021)

To upload your submissions – click on actions against the task you want to submit documents against

### When naming your documents/ submissions – please use the following format:

Unit and task number E.g. CPCPIG2021 – 2021.3, and;

Upload all documents in PDF format.

The breakdown of your units and submissions is as follows: